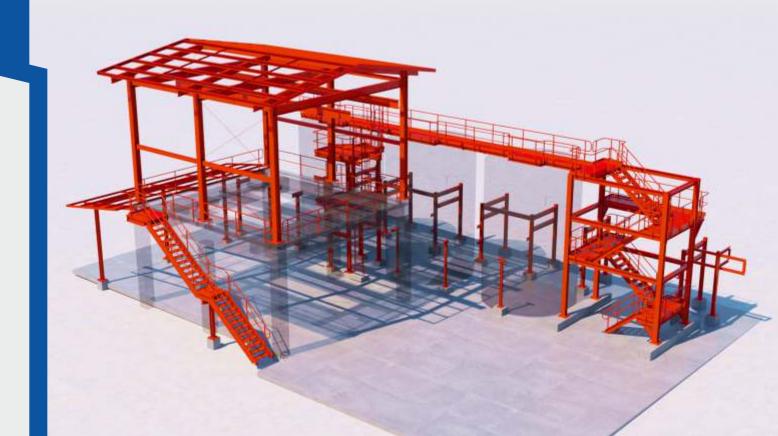

## **UTK STAIR**

One of the most challenging projects undertaken by Ariston, a new stair was introduced near an elevator in a very limited opening which the expert team from Ariston successfully delivered.

This project was a part of building improvement program for UT Knoxville Engineering.

#### STAIRS AND MISCELLANEOUS STEEL

Experts in miscellaneous steel detailing including Staircases, Handrails, Ladders and other miscellaneous structural elements.

Plethora of staircases types like Switch back, Box stairs, Straight stairs, Winder stairs, and Scissor stairs etc.

Wide range of tread pans designed like Concrete, Grating & Chequered plate with different landing supporting systems like Hanger Rods, Tube Struts and Shelf Angle.