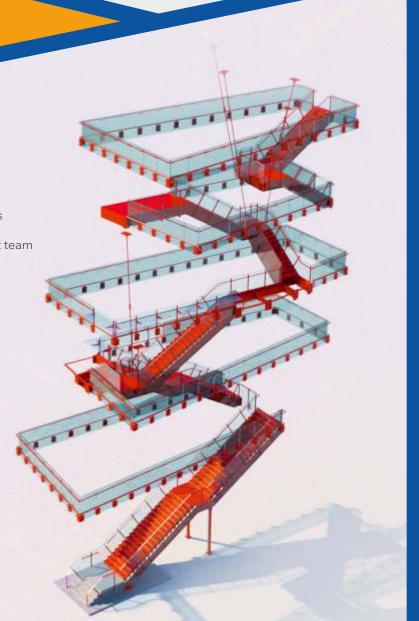

## **UTK STAIR**

One of the most challenging projects undertaken by Ariston, a new stair was introduced near an elevator in a very limited opening which the expert team from Ariston successfully delivered.

This project was a part of building improvement program for UT Knoxville Engineering.