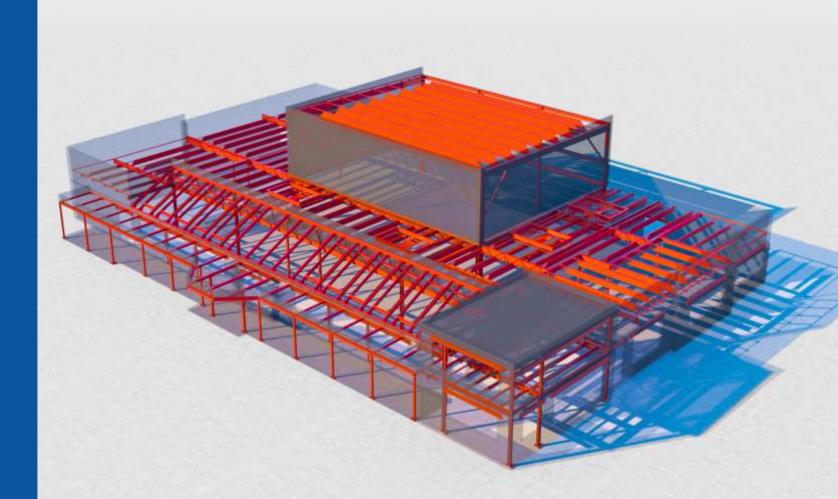

#### **NEW ANNEX BUILDING**

The Structure is made up of built-up steel & wooden beams, framed together by using well-designed connections. Bifurcated stairs is one of the engrossing part of this structure. This is one of the signature projects done by Ariston.