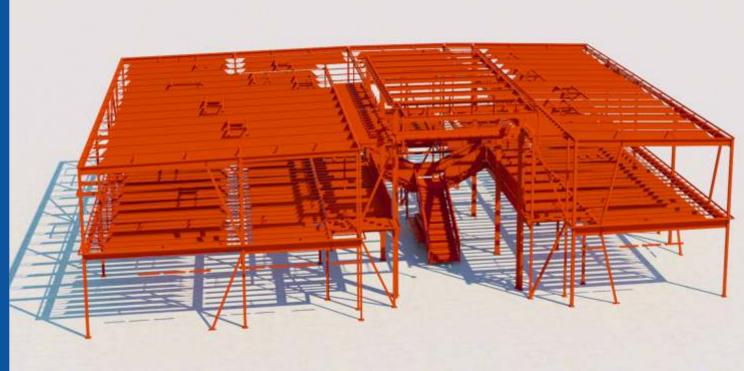

#### **NEW ANNEX BUILDING**

The Structure is made up of built-up steel & wooden beams, framed together by using well-designed connections. Bifurcated stairs is one of the engrossing part of this structure. This is one of the signature projects done by Ariston.

#### STAIRS AND MISCELLANEOUS STEEL

Experts in miscellaneous steel detailing including Staircases, Handrails, Ladders and other miscellaneous structural elements.

Plethora of staircases types like Switch back, Box stairs, Straight stairs, Winder stairs, and Scissor stairs etc.

Wide range of tread pans designed like Concrete, Grating & Chequered plate with different landing supporting systems like Hanger Rods, Tube Struts and Shelf Angle.