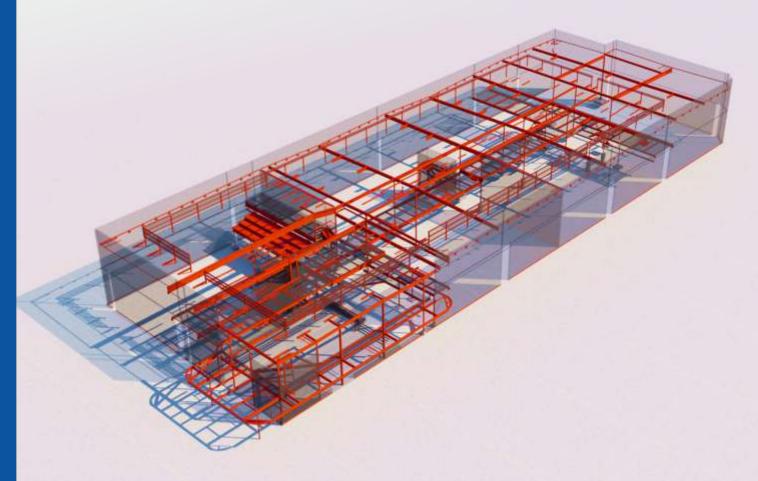

### **JDA**

JDA Madison is a 7-story, 11136 sqft new self-storage facility for Johnson Development involving multi-floors along with two stair towers. Detailing of steel for such a building was more challenging for us & our team, but did this without any mix-up, though it took considerable number of communication efforts with the client.

Ariston created around 1480 shop drawings & 40 erection drawings for this exclusive project.