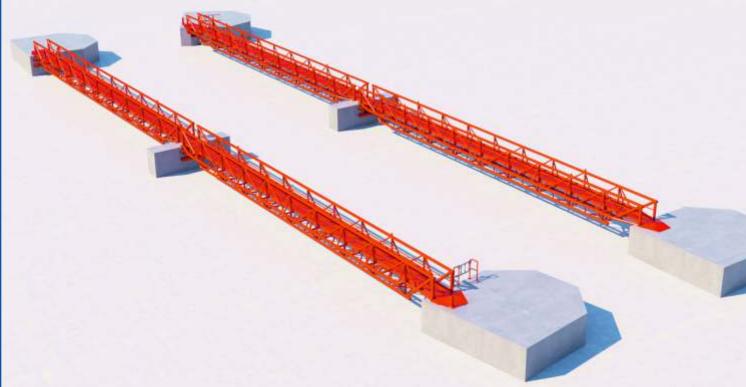

# B P CHERRY POINT REFINERY (WALKWAYS)

Ariston is proud to be associated with this project involving railings and walkways. The structure is about 186 ft long each north and south walkway and altogether weighs nearly 122 Tonne.

South and north walkway bridges are part of the expansion project for the existing south dock at BPCP Refinery. Existing concrete piers were used as the end supports for the bridges.